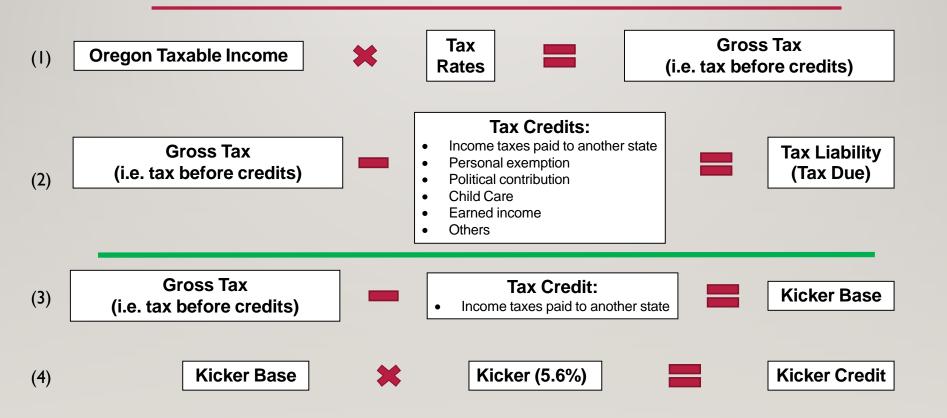

## **I KICKER HISTORY**

- Put in statute in 1979
- Put in constitution in 2001
- Personal kicker has been triggered 10 times in 19 biennia since 1979.
- Personal kicker has triggered \$3.7 billion revenue reduction between 1979 and 2017—an average of 2.3% of General Fund revenue for that period.
- Kicker based on 2015-17 biennium is \$463 million or 2.3 % of 2017-19 General Fund appropriations.

## **KICKER CALCULATION**

(FULL-YEAR FILERS)



## ESTIMATED DISTRIBUTIONAL IMPACT OF KICKER (2016)

|            | AGI                   |           | Average | Total   |
|------------|-----------------------|-----------|---------|---------|
| Percentile | Range (\$)            | Filers    | (\$)    | (\$M)   |
| First 20%  | under \$11,000        | 408,359   | \$8     | \$3.3   |
| Second 20% | \$11,000 - \$26,000   | 408,359   | \$50    | \$20.3  |
| Middle 20% | \$26,000 - \$48,000   | 408,359   | \$114   | \$46.6  |
| Fourth 20% | \$48,000 - \$88,000   | 408,359   | \$213   | \$87.0  |
| Next 15%   | \$88,000 - \$180,000  | 306,269   | \$433   | \$132.7 |
| Next 4%    | \$180,000 - \$415,000 | 81,672    | \$1,018 | \$83.2  |
| Top 1%     | over \$415,000        | 20,418    | \$4,639 | \$94.7  |
| Total      |