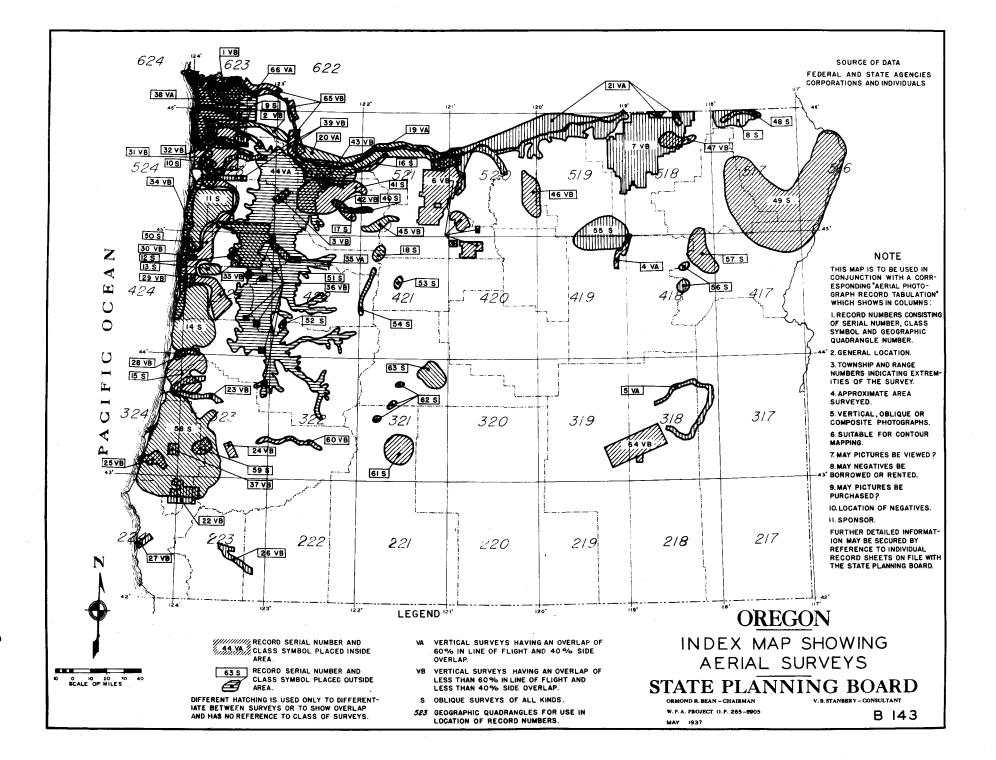

## AERIAL PHOTOGRAPH RECORD TABULATION

TO BE USED WITH

INDEX MAP SHOWING AERIAL SURVEY No. B 143

SHEET - I MAY 1937

|                   | B 143-1                                                          | -                             |                                    |                                        | WING AL                                         |                                |                                             | 140, D                         |                                                   | MAT 1937                                             |
|-------------------|------------------------------------------------------------------|-------------------------------|------------------------------------|----------------------------------------|-------------------------------------------------|--------------------------------|---------------------------------------------|--------------------------------|---------------------------------------------------|------------------------------------------------------|
| Record No.        | Location                                                         | Township<br>Locations         | Approximate area photographed      | Vertical<br>Oblique<br>or<br>Composite | Are photos<br>Suitable<br>for Contou<br>Mapping | May<br>Pictures<br>r be viewed | May<br>Negative Be<br>Borrowed or<br>Rented | May<br>Picture be<br>Purchased | Location<br>of<br>Negative                        | Sponsor                                              |
| 1 VB-623          | Columbia River & Clatsop County                                  | T N9-N8<br>R W9-W7            | Approx. 50 Sq. miles               | Vertica1                               | No                                              | * ===                          |                                             | Yes                            | Hydroelectric Comm.<br>Of Oregon.                 | Hydroelectric Comm. of Oregon                        |
| 2 VB-523          | Clatsop, Columbia, Tillamook,<br>Washington counties             | T N7-N2<br>R W10-W2           | About 400 linear miles-12 mi. wide | Vertical                               |                                                 | Yes                            |                                             |                                | Destroyed                                         | Oregon State Highway Comm.                           |
| 3 VB-522          | Yamhill County                                                   | T S2-S3<br>R W3-W2            |                                    | Vertical                               | No                                              |                                |                                             |                                |                                                   |                                                      |
| 4 VA-419          | Grant County                                                     | 7 56-59<br>R E30-E31          | 26 mi. of highway                  | Vertical                               |                                                 | Yes                            |                                             |                                |                                                   | Oregon State Highway Comm.                           |
| 5 VA-318          | Harney & Malheur Counties                                        | T S20-S25<br>R E30-E38        | 90 mi. of highway                  | Vertical                               |                                                 | Yes                            |                                             |                                |                                                   | Oregon state Highway Comm.                           |
| 6 VB-521          | Wasce & Sherman Counties                                         | T N1-S5<br>R E12-E15          | 698 Sq. miles                      | Vertical                               | No                                              |                                | Yes                                         | Yes                            | County Agent's Office,<br>The Dailes, Oregon      | Wasco County Wheat Production<br>Control Association |
| 7 VB-518          | Umatilla County                                                  | T N6-S2<br>R E29-E33          | 1540 Sq. miles                     | Verti <b>ca</b> i                      | No-                                             |                                | Yes                                         | Yes                            | County Agent's Office,<br>Federal Bldg-Pendleton, | Umatilla County Wheat Production Control Association |
| 8 5-517           | Wenaha River-Wallowa County                                      | T N6-N5<br>R E39-E43          | 175 Sq. miles                      | Oblique                                | ,No                                             |                                | Yes                                         |                                | Oregon<br>Forest Service-Portland                 | Forest Service                                       |
| 9 S-623           | North Part of Clatsop & Tillamook counties                       | T N8-N3<br>R W9-W4            | 250 Sq. miles                      | Oblique                                | No.                                             |                                | Yes                                         |                                | Forest Service - Portland                         | Oregon Forest Fire Association                       |
| 10 S-523          | Tillamook County                                                 | T N2-N1<br>R W10-W8           | 25 Sq. miles                       | Oblique                                | . No                                            |                                |                                             |                                | None Available                                    |                                                      |
| 11 S-523          | Tillamook & Lincolm Counties                                     | T S2-S8<br>R W10-W7           | 450 Sq. miles                      | Oblique                                | No                                              |                                | Yes                                         |                                | Forest Service - Portland                         | Forest Service                                       |
| 12 S <b>-4</b> 25 | Polk County                                                      | T S8<br>R W7-W6               | 30 Sq. miles                       | Oblique                                | No                                              |                                | Yes                                         |                                | Forest Service - Portland                         | Oregon Forest Fire Association                       |
| 13 S-423          | Lincoln County                                                   | T \$9-\$10<br>R <b>W9-W</b> 8 | 70 Sq. miles                       |                                        | No                                              |                                | Yes                                         |                                | Forest Service - Portland                         | State Forester                                       |
| 14 S-423          | Lincoln & Lame Counties                                          | T S11-S17<br>R W12-W8         | 650 Sq. miles                      | Oblique                                | No                                              |                                | Yes                                         |                                | Forest Service - Portland                         | Forest Service                                       |
| 15 S-323          | Lane & Douglas Counties                                          | T \$18-\$21<br>R W12-W9       | 300 Sq. miles                      | ·                                      | No                                              |                                | Ye <b>s</b>                                 |                                | Forest Service-Portland                           | rorest Service                                       |
| 16 S-521          | Clackamas & Hood River Counties                                  | T N2-N1<br>R E6-E9            | 35 Sq. miles                       |                                        | No                                              |                                | Yes                                         |                                | Forest Service-Portland                           | Forest Service                                       |
| 17 S-522          | Clackamas County                                                 | T 53-54<br>R E4-E6            | 35 Sq. miles                       |                                        | כא                                              |                                | Yes                                         |                                | Forest Service-Portland                           | Forest Service                                       |
| 18 5-421          | Jefferson & Wasco Counties                                       | T S7-S8<br>R E7-E8            | 50 Sq. miles                       | Oplique                                | No                                              |                                | Yes                                         |                                | Ferest Service-Portland                           | Forest-Service                                       |
| 19 VA-521         | <b>5</b>                                                         | T N3<br>R E6-E16              | ,                                  | Vertical                               |                                                 |                                |                                             | Yes                            | Fairchild Aerial Survey inc. Los Angeles          | Portland General Electric Co.                        |
| 20 VA-521         | Mult., Clack., Hood River & Wasco Counties                       | T N3-S1<br>R W1-E15           | 1000 Sq. miles                     | Vertical                               | Yes                                             | Yes                            | No                                          | Yes.                           | Fort Lewis, Washington                            | Bonneville District U.S. Engineering Dept            |
| 21 VA-620         | Columbia River & Adjacent Area<br>Hood River Co. To Umatilla Co. | T S3-76<br>R £13-E36          |                                    | Vertica1                               | Yes                                             | Yes                            | No                                          | Yes                            | Fort Lewis, Washington                            | Bonneville District U.S. Engineering Dept            |
| 22 VB-225         | Coos & Douglas Counties                                          | T S30-S32<br>R W12-W9         | 200 Sq. miles                      | Vertical                               |                                                 |                                | No                                          |                                | Fairchild Aerial Surveys<br>inc. Los Angeles      | Coos Bay Lumber Co., Marshfield                      |
| 25 VB-325         | Douglas County                                                   | T \$20-\$22<br>R W12-W7       |                                    | Vertical                               |                                                 | Yes                            |                                             |                                | Destroyed                                         | Portland District U.S. Engineer Dept.                |
| 24 VB-323         | Douglas County                                                   | T S26-S27<br>R W7-W6          |                                    | Vertical                               |                                                 | Yes                            |                                             |                                | Destroyed                                         | Portland District U.S. Engineer Dept.                |
|                   |                                                                  |                               |                                    |                                        | <u> </u>                                        |                                |                                             |                                |                                                   |                                                      |
|                   |                                                                  | <u> </u>                      |                                    |                                        |                                                 |                                |                                             |                                |                                                   |                                                      |

## AERIAL PHOTOGRAPH RECORD TABULATION

TO BE USED WITH

INDEX MAP SHOWING AERIAL SURVEYS

No. B 143

SHEET - 2 MAY 1937

| 25 Un. 124   Cose County                                                                                                                                                                                                                                                                                                                                                                                                                                                                                                                                                                                                                                                                                                                                                                                                                                                                                                                                                                                                                                                                                                                                                                                                                                                                                                                                                                                                                                                                                                                                                                                                                                                                                                                                                                                                                                                                                                                                                                                                                                                                                                       |                   | B 143-E                                                  |                      |                               |                  |                        |          |                            |            |                                                |                                                                      |
|--------------------------------------------------------------------------------------------------------------------------------------------------------------------------------------------------------------------------------------------------------------------------------------------------------------------------------------------------------------------------------------------------------------------------------------------------------------------------------------------------------------------------------------------------------------------------------------------------------------------------------------------------------------------------------------------------------------------------------------------------------------------------------------------------------------------------------------------------------------------------------------------------------------------------------------------------------------------------------------------------------------------------------------------------------------------------------------------------------------------------------------------------------------------------------------------------------------------------------------------------------------------------------------------------------------------------------------------------------------------------------------------------------------------------------------------------------------------------------------------------------------------------------------------------------------------------------------------------------------------------------------------------------------------------------------------------------------------------------------------------------------------------------------------------------------------------------------------------------------------------------------------------------------------------------------------------------------------------------------------------------------------------------------------------------------------------------------------------------------------------------|-------------------|----------------------------------------------------------|----------------------|-------------------------------|------------------|------------------------|----------|----------------------------|------------|------------------------------------------------|----------------------------------------------------------------------|
| 25 Un-222   Josephine County                                                                                                                                                                                                                                                                                                                                                                                                                                                                                                                                                                                                                                                                                                                                                                                                                                                                                                                                                                                                                                                                                                                                                                                                                                                                                                                                                                                                                                                                                                                                                                                                                                                                                                                                                                                                                                                                                                                                                                                                                                                                                                   | Record No.        | Location                                                 | Locations            | Approximate area photographe: | Oblique          | Suitable<br>For Contou | Pictures | Negative Be<br>Borrowed or | Picture be | of<br>Negative                                 | Sponser                                                              |
| 26 VB-223   Josephine County                                                                                                                                                                                                                                                                                                                                                                                                                                                                                                                                                                                                                                                                                                                                                                                                                                                                                                                                                                                                                                                                                                                                                                                                                                                                                                                                                                                                                                                                                                                                                                                                                                                                                                                                                                                                                                                                                                                                                                                                                                                                                                   | 25 VB-324         | Coos County                                              |                      |                               | Vertical         | No                     | Yes      |                            | No         | Destroyed                                      | Portland District U.S. Engineer Dept.                                |
| 27 VB-224   Curry County                                                                                                                                                                                                                                                                                                                                                                                                                                                                                                                                                                                                                                                                                                                                                                                                                                                                                                                                                                                                                                                                                                                                                                                                                                                                                                                                                                                                                                                                                                                                                                                                                                                                                                                                                                                                                                                                                                                                                                                                                                                                                                       | 26 VB-223         | Josephine County                                         | T S36-538            |                               | V:rtical         |                        | Yes      |                            | No         | Destroyed                                      | Portland District U.S. Engineer Dept.                                |
| 28   VB-423   Lincoin County   T SIA-SIA   NIZ-SIA   N   | 27 VB-224         | Curry County                                             | T S35-S36            |                               | Vertical         |                        | Yes      |                            | No         | Destroyed                                      | Portland District U.S. Engineer Dept.                                |
| 20   VB-423   Lincoln County                                                                                                                                                                                                                                                                                                                                                                                                                                                                                                                                                                                                                                                                                                                                                                                                                                                                                                                                                                                                                                                                                                                                                                                                                                                                                                                                                                                                                                                                                                                                                                                                                                                                                                                                                                                                                                                                                                                                                                                                                                                                                                   | 28 VB-423         | lane County                                              | T S17-S18            |                               | Vertical         |                        | Yes      |                            | No         | Destroyed                                      | Portland District U.S. Engineer Dept.                                |
| 1                                                                                                                                                                                                                                                                                                                                                                                                                                                                                                                                                                                                                                                                                                                                                                                                                                                                                                                                                                                                                                                                                                                                                                                                                                                                                                                                                                                                                                                                                                                                                                                                                                                                                                                                                                                                                                                                                                                                                                                                                                                                                                                              | 29 VB-423         | Lincoln County                                           | T S10-S11            |                               | Vertical         |                        | Yes      |                            | Nc         | Destroyed                                      | Portland District U.S. Engineer Dept.                                |
| 1   1   1   2   2   2   3   3   3   3   3   3   3                                                                                                                                                                                                                                                                                                                                                                                                                                                                                                                                                                                                                                                                                                                                                                                                                                                                                                                                                                                                                                                                                                                                                                                                                                                                                                                                                                                                                                                                                                                                                                                                                                                                                                                                                                                                                                                                                                                                                                                                                                                                              | 30 VB-423         | Lincion County                                           | T S7-S9              |                               | Vertical         |                        | Yes      |                            | No         | Destroyed                                      | Portland District U.S. Engineer Dept.                                |
| 27 NB-223   Tillsmock County   T NZ-NS   NS-NS   NS-   | 31 VB-523         | <b>\$</b>                                                | T N2-S2              |                               | Vertical         |                        | Yes      |                            | Йо         | Destroyed                                      | Portland District U.S. Engineer Dept.                                |
| T S6-S10   Polk County                                                                                                                                                                                                                                                                                                                                                                                                                                                                                                                                                                                                                                                                                                                                                                                                                                                                                                                                                                                                                                                                                                                                                                                                                                                                                                                                                                                                                                                                                                                                                                                                                                                                                                                                                                                                                                                                                                                                                                                                                                                                                                         | 32 VB-523         | Tillamook County                                         | T NZ-N3              |                               | Vartica1         |                        | Yes      |                            |            | Destroyed                                      | Portland District U.S. Engineer Dept.                                |
| S4 VB-523   Tillamock & Lincoln Co Along Coast   Tillamock & Lincoln Counties   Tillamock & Lincoln Counties   Tillamock & Marion   Lincoln Counties   Tillamock & Warling Communication   Tillamock & Warlin   | 33 VB-423         |                                                          | T S6-S10             | 410 Sq. miles                 | Vertical         | No                     | Yes      |                            | Yes        | Hydroelectric Comm.<br>of Oregon               | Oregon State Highway Comm. &<br>Hydroelectric Commission.            |
| 35 VA-422 Narion a Linn Counties T 58-59 R Willer 10 Sq. miles Vertical No Yes Yes Yes L. A. Stanley, Engineer Sales, Oregon R Willer Portland, Oregon R Wiler Sales, Oregon R Wiler R Wiler Sales, Oregon R Wiler Sales, Oregon R Wiler R Wiler R Wiler R Wiler Sales, Oregon R Wiler | 34 VB-523         | Tillamook & Lincoln Co                                   | T 52-514             |                               | Vert <b>ical</b> | No                     | Yes      | Yes                        | Yes        | Hydroelectric Comm.<br>of Oregon               |                                                                      |
| Second County   Second Count   | 35 VA-422         | _                                                        | T S8-S9              | 10 Sq. miles                  | Vertical         | No                     | '/es     | Yes                        | Yes        |                                                | R.E. Koon, Consulting Engineer                                       |
| T S26-S27 R W12-W11  36 VA-523 Northwest Oregon T NIO-N1  T NIO-N1 | 36 VB-422         | Cities of Salem, Albany,<br>Harrisburg, Monroe, Eucene A | T S6-S20             |                               | Vertical         |                        | Yes      |                            | Yes        | Destroyed                                      | Oregon State Highway Comm.                                           |
| Northwest Oregon  T N10-N1 R W10-W7  T N2-N1                                                                                                                                                                                                                                                                                                                                                                                                                                                                                                                                                                                                                                                                                                                                                                                                                                                                                                                                                                                                                                                                                                                                                                                                                                                                                                                                                                                                                                                                                                                                                                                                                                                                                                                                                                                                                                                                                                                                                                                                                                                                                   | 37 VB-324         | part of Cottage Grove.                                   | T S26-S27            | 40 Sq. miles                  | Vertical         |                        |          |                            |            |                                                | Coos Bay Lumber Co., Marshfield                                      |
| Tillamook & Washington Counties T N2-N1 R W9-W4 R W9-W4 R W9-W4 R S-522 Clackamas County T S1-S4 R E5-E7 Solving T S1-S4 R W1-E7 Solving T S1-S4 R E4-E7 R E4- | 38 VA-523         | Northwest Oregon                                         | T N10-N1             | 234 Sq. miles                 | Vertical         | Yes                    |          |                            | No         | Feits Field, Spokane,                          | Commanding General, 41st Division,<br>National Guard, Salem, Oregon. |
| 41 S-522 Clackamas County  T S1-S4 R W1-E7  T S3-S4 R E4-E7  42 VB-522 Clackamas County  T S3-S4 R E4-E7  AS VB-522 Multnomah & Clackamas County  T N1-S2 R E2-E3  T N2-S2 R E2-E3  T N1-S2 R E2-E3  T N2-S2 R E2-E3  T N1-S2 R E2-E3  T N2-S2 R E2- | <b>3</b> 9 ∀B-523 | Tillamook & Washington Counties                          | T N2-N1<br>R W9-W4   |                               | Vertical         | Но                     |          |                            |            | washington                                     | Oregon State Highway Comm.                                           |
| 42 VB-522 Clackamas County  T S3-S4 R E4-E7  AS VB-522 Multnomah & Clackamas County  T N1-S2 R E2-E3  T N1-S23 A645 Sq. Miles  Vertical  T N1-S23 A645 Sq. Miles  Vertical                                                                                                                                                                                                                                                                                                                                                                                                                                                                                                                                                                                                                                                                                                                                                                                                                                                                                                                                                                                                                                                                                                                               | 40 5-522          | Clackamas County                                         |                      | 20 Sq. miles                  |                  | No                     |          | Yes                        |            | Forest Service-Portland                        | Porest Service                                                       |
| 45 VB-522 Multnomeh & Clackamas County  T NI-52 R E2-E3  44 VA-522 Willamette Valley  T NI-523 A645 Sq. Wilco Vertical Yes Yes No Yes Custom House-Portland  Fairchild Aerial Surveys Portland General Electric Co.  Yes No Yes Custom House-Portland  Fortland District U.S. Enginee  45 VB-521 Wasco & Clackamas Counties  T S4-S5 R E7-E10                                                                                                                                                                                                                                                                                                                                                                                                                                                                                                                                                                                                                                                                                                                                                                                                                                                                                                                                                                                                                                                                                                                                                                                                                                                                                                                                                                                                                                                                                                                                                                                                                                                                                                                                                                                  | 41 5-522          | Clackamas County                                         | T S1-S4              | 550 Sq. miles                 |                  | No                     |          | Yes                        |            | Forest Service - Portland                      | Forest Service                                                       |
| A4 VA-522 Willamette Valley  T NI-523 A645 Sq. Wilco Vertical Yes Yes No Yes Custom House-Portland District U.S. Enginee  45 VB-521 Wasco & Clackamas Counties  T S4-S5 R E7-E10                                                                                                                                                                                                                                                                                                                                                                                                                                                                                                                                                                                                                                                                                                                                                                                                                                                                                                                                                                                                                                                                                                                                                                                                                                                                                                                                                                                                                                                                                                                                                                                                                                                                                                                                                                                                                                                                                                                                               | 42 VB-522         | . Clackamas County                                       |                      | 36 Sq. miles                  | Vertical         |                        | Yes      |                            |            |                                                | racific Power & Light Co.                                            |
| 45 VB-521 Wasco & Clackamas Counties T S4-55 R E7-E10 Vertical Vinknown Unknown Unknown Pacific Power & Light Co.                                                                                                                                                                                                                                                                                                                                                                                                                                                                                                                                                                                                                                                                                                                                                                                                                                                                                                                                                                                                                                                                                                                                                                                                                                                                                                                                                                                                                                                                                                                                                                                                                                                                                                                                                                                                                                                                                                                                                                                                              | 43 VB-522         | Multnomah & Clackamas County                             |                      |                               | Vertical         |                        | Yes      | No                         | Yes        | Fairchild Aerial Surveys<br>Inc. Los Angeles   | Portland General Electric Co.                                        |
| 3 E7-E10                                                                                                                                                                                                                                                                                                                                                                                                                                                                                                                                                                                                                                                                                                                                                                                                                                                                                                                                                                                                                                                                                                                                                                                                                                                                                                                                                                                                                                                                                                                                                                                                                                                                                                                                                                                                                                                                                                                                                                                                                                                                                                                       | 44 VA-522         | Willamette Valley                                        | T N1-S23             | 4645 Sq. Miles                | Vertical         | Yes                    | Yes      | No                         | Yes        | Custom House-Portland                          | Portland District U.S. Engineer Dept.                                |
|                                                                                                                                                                                                                                                                                                                                                                                                                                                                                                                                                                                                                                                                                                                                                                                                                                                                                                                                                                                                                                                                                                                                                                                                                                                                                                                                                                                                                                                                                                                                                                                                                                                                                                                                                                                                                                                                                                                                                                                                                                                                                                                                | 45 VB-521         | Wasco & Clackamas Counties                               |                      |                               | Vertical         |                        |          | ''nknown                   | Unknown    |                                                | Pacific Power & Light Co.                                            |
| 46 VB-520 Gilliam County T Ni-S4 20 Sq. miles Vertical V:s Yes No Yes Soil Conservation Service Soil Conservation Service Sashington D. C.                                                                                                                                                                                                                                                                                                                                                                                                                                                                                                                                                                                                                                                                                                                                                                                                                                                                                                                                                                                                                                                                                                                                                                                                                                                                                                                                                                                                                                                                                                                                                                                                                                                                                                                                                                                                                                                                                                                                                                                     | 46 VB-520         | Gilliam County                                           |                      | .20 Sq. miles                 | Vertical         | Yes                    | Yes      | No                         | Yes        | Soil Conservation Service ashington D. C.      | Seil Connervation Service                                            |
| 47 VB-518 Umatilla County   T N5-N5   Sq. miles   Vertical   Ses   Yes   No   Yes   Soil Conservation Service   Soil Conservation Decided   Conservation Service   Soil Conservation Decided   Conservation Service   Conservation Decided   Conservation De | 47 VB-518         | Umatilla County                                          | T N5-N3<br>R E34-E37 | ) Sq. miles                   | Vartical         | es                     | Ye s     | No                         | Yes        | Soil Conservation Service<br>'ashington, D. C. | Soil Conservation Service                                            |
| 48 S-517 Wallowa County T N6 25 Sq. miles Olique No Yes Great Service Portland Forest Service                                                                                                                                                                                                                                                                                                                                                                                                                                                                                                                                                                                                                                                                                                                                                                                                                                                                                                                                                                                                                                                                                                                                                                                                                                                                                                                                                                                                                                                                                                                                                                                                                                                                                                                                                                                                                                                                                                                                                                                                                                  | 48 S-517          | Wallowa County                                           |                      | 25 Sq. miles                  | Supifc:          | No                     |          | Yes                        |            | Forest Service - Portland                      | Forest Service                                                       |
|                                                                                                                                                                                                                                                                                                                                                                                                                                                                                                                                                                                                                                                                                                                                                                                                                                                                                                                                                                                                                                                                                                                                                                                                                                                                                                                                                                                                                                                                                                                                                                                                                                                                                                                                                                                                                                                                                                                                                                                                                                                                                                                                |                   |                                                          |                      |                               |                  |                        |          |                            |            |                                                |                                                                      |

## AERIAL PHOTOGRAPH RECORD TABULATION

TO BE USED WITH

INDEX MAP SHOWING AERIAL SURVEYS No. B 143

SHEET-3

MAY 1937

|                   |                                           |                         |                               |                                        |                                                  |                              | · · · · · · · · · · · · · · · · · · ·       |                                |                                              |                                                |
|-------------------|-------------------------------------------|-------------------------|-------------------------------|----------------------------------------|--------------------------------------------------|------------------------------|---------------------------------------------|--------------------------------|----------------------------------------------|------------------------------------------------|
| Record No.        | Location                                  | Township<br>Locations   | Approximate area photographed | Vertical<br>Oblique<br>or<br>Composite | Are photos<br>Suitable<br>For Contour<br>Mapping | May<br>Pictures<br>be viewed | May<br>Negative Be<br>Borrowed or<br>Rented | May<br>Picture be<br>Purchased | Location<br>of<br>Negative                   | Sponsor                                        |
| 49 S-517          | Union, Baker, Wallowa Counties            | T N4-S8<br>R E40-E51    | 2500 Sq. miles                | Oblique                                | No                                               |                              | Yes                                         |                                |                                              | Forest Service                                 |
| 50 S <b>-4</b> 23 | Benton, Polk, Yame, Tillamook<br>Counties | T S1-S14<br>R W11-W6    | 600 Sq. miles                 | Oblique                                | No                                               |                              | Yes                                         | =                              | Forest Service-Portland                      | Forest Service                                 |
| 51 S-423          | Benton County                             | T N10<br>R W5           | 10 Sq. miles                  | Oblique                                | No                                               |                              | Ye <b>s</b>                                 |                                | Oregon State College<br>Corvallis, Oregon    | Oregon State College                           |
| 52 S-422          | Lane County                               | T \$14-\$15<br>R W2-W1  | 10 Sq. miles                  | Oblique                                | No                                               |                              | Yes                                         |                                | Forest Service-Portland                      | Forest Service                                 |
| 53 S-421          | Jefferson County                          | T S10-S11<br>R E9-E10   | 20 Sq. miles                  | Dblique                                | No                                               |                              | Yes                                         |                                | Forest Service-Portland                      | Forest Service                                 |
| 54 S-421          | Linn County                               | T \$9-\$13<br>R E7-E8   | 20 Sq. miles                  | Oblique                                | No                                               |                              | Yes                                         | 40.7                           | Forest Service-Portland                      | Forest Service                                 |
| 55 S <b>-4</b> 19 | Morrow, Umatilla, & Grant<br>Counties     | T S4-S7<br>R E26-E31    | 400 Sq. miles                 | Oblique                                | No                                               |                              | Yes                                         |                                | Forest Service-Portland                      | Forest Service                                 |
| 56 S-418          | Baker & Grant Counties                    | T S9-S11<br>R E35-E36   | 35 Sq. miles                  | Oblique                                | No                                               |                              | Yes                                         |                                | Forest Service-Portland                      | Forest Service                                 |
| 57 <b>S-418</b>   | Union, Baker & Grant Counties             | T S5-S9<br>R E36-E39    | 210 Sq. miles                 | Oblique                                | No                                               |                              | Yes                                         |                                | Forest Service-Portland                      | Forest Service                                 |
| 58 S-323          | Coos & Douglas Counties                   | T S22-S31<br>R W15-W7   | 2000 Sq. miles                | Oblique                                | No                                               |                              | Yes                                         |                                | Forest Service-Portland                      | Forest Service                                 |
| 59 S-323          | Coos & Douglas Counties                   | T \$26-\$27<br>R W10-W8 | 75 Sq. miles                  | Oblique                                | No                                               |                              | Yes                                         |                                | Forest Service-Portland                      | Forest Service                                 |
| 60 VB-322         | Douglas County                            | T S25-S26<br>R W4-E5    | 25 Sq. miles                  | Vertica1                               | No                                               |                              | Yes                                         |                                | Forest Service-Portland                      | Forest Service                                 |
| 61 S-321          | Bald Mt. Area                             | T \$25-\$28<br>R E9-E11 | 250 Sq. miles                 |                                        | No                                               |                              | Y <b>e</b> s                                |                                | Forest Service-Portland                      | Forest Service                                 |
| 62 5-321          | Deschutes & Klamath Counties              | T S20-S24<br>R E8-E10   | 25 Sq. miles                  | 3blique                                | No                                               |                              | Yes                                         |                                | Forest Service-Portland                      | Forest Service                                 |
| 63 S-321          | Deschutes County                          | T S18-S20<br>R E12-E14  | 150 Sq. miles                 | Oblique                                | No                                               |                              | Yes                                         |                                | Forest Service-Portland                      | Forest Service                                 |
| 64 VB-318         | Harney & Malheur Lakes                    | T S24-S28<br>R E29-E34  |                               | Vertical                               |                                                  |                              |                                             |                                | Fairchild Aerial Surveys<br>Inc. Los Anneles | ghqui                                          |
| 65 VB-622         | Clatsop, Columbia & Mult.                 | T N9-N2<br>R W6-E1      |                               |                                        |                                                  |                              | No                                          | No                             | Fort Lewis, Wash.                            | Portland District U.S. Engineer Dept.          |
| 66 VA-523         | Clatsop, Columbia & Tillamook Counties    | T N9-N3<br>R W10-W5     | 700 Sq. Miles                 | Composite                              | Yes                                              | Yes                          | No                                          | No                             | 9th. Corps. Area,Presidio<br>San Francisco.  | 29th Engineer Batt. Topographical<br>U.S. Army |
|                   |                                           |                         |                               |                                        |                                                  | ·                            |                                             |                                |                                              |                                                |
| 1                 |                                           |                         |                               |                                        |                                                  |                              |                                             |                                |                                              |                                                |
|                   |                                           |                         |                               |                                        |                                                  |                              |                                             |                                |                                              |                                                |
|                   |                                           |                         |                               |                                        |                                                  |                              |                                             |                                |                                              |                                                |
|                   |                                           |                         |                               |                                        |                                                  |                              |                                             |                                |                                              |                                                |
|                   |                                           |                         |                               |                                        |                                                  |                              |                                             |                                |                                              |                                                |
|                   |                                           |                         |                               |                                        |                                                  |                              |                                             |                                |                                              |                                                |
|                   | <u> </u>                                  |                         |                               |                                        |                                                  | <del></del>                  | 4                                           | <del></del>                    | <u> </u>                                     |                                                |