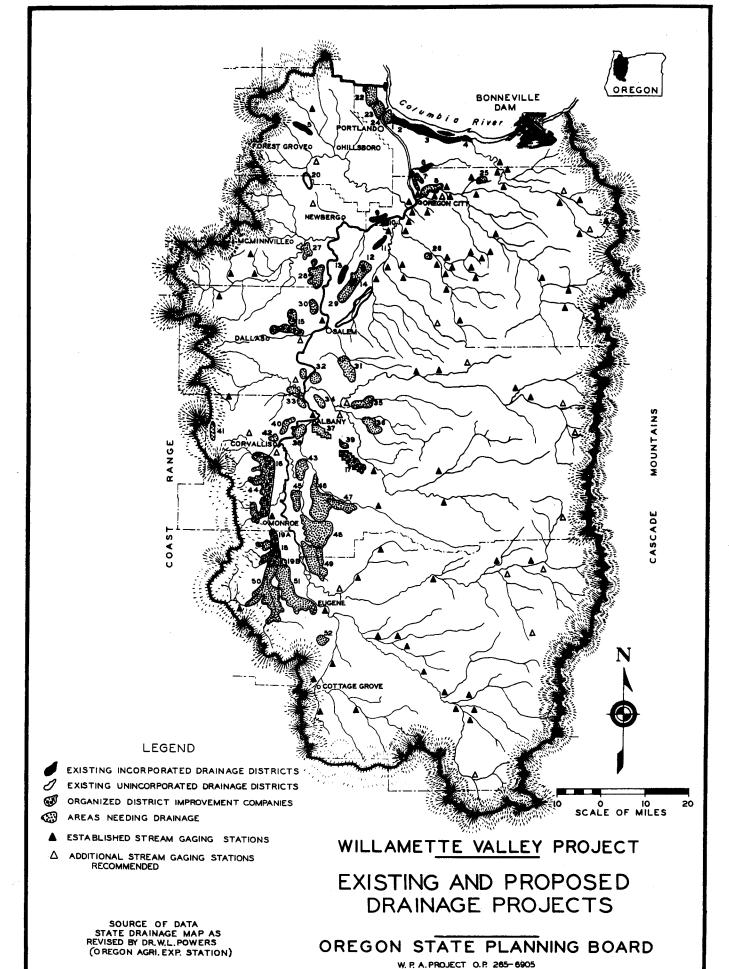

OCTOBER

1936

H227

F!G.22

## TABLE 28. DRAINAGE DISTRICTS AND AREAS .

( NUMBERS IN THIS TABLE CORRESPOND TO NUMBERS IN FIGURE 22.)

| No.                          | NAME .                                                                                                                                                   | LOCATION                                                                                                 | ACRES.                                     |
|------------------------------|----------------------------------------------------------------------------------------------------------------------------------------------------------|----------------------------------------------------------------------------------------------------------|--------------------------------------------|
| 1<br>2<br>3<br>4<br>5        | Peninsula Dr.Distr.No.1 Peninsula Dr.Distr.No.2 Multnomah Dr.Distr. Sandy Dr.Distr. Washington Dr.Distr.No.7                                             | Columbia River<br>near Forest Grove                                                                      | 951<br>1,591<br>8,427<br>1,550<br>3,100    |
| 6<br>7<br>8<br>9<br>10       | Section Line Dr.Distr. Kellog Creek Dr.Distr. Clackamas Bottom Dr.Distr. Wilsonville Dr.Distr. South Wilsonville Dr.Distr.                               | east of Milwaukie east of Oregon City east of Oregon City near Wilsonville south of Wilsonville          | 81<br>953<br>1,509<br>9,000 ±<br>598       |
| 11                           | Aurora & Woodburn Dr.Distr. West Woodburn Dr.Distr. G. A. Miller Dr.Distr. Jones Dr.Distr. Polk Co.Distr.Improvement Co.                                 | between Aurora & Woodburn                                                                                | 250                                        |
| 12                           |                                                                                                                                                          | west of Woodburn                                                                                         | 1,500 ±                                    |
| 13                           |                                                                                                                                                          | upper Champoeg Creek                                                                                     | 1,500                                      |
| 14                           |                                                                                                                                                          | center of French Prairie                                                                                 | 1,500 ±                                    |
| 15                           |                                                                                                                                                          | Crowley Area                                                                                             | 866                                        |
| 16<br>17<br>18<br>19a<br>19b | South Benton Distr.Improvement Co. Linn Co.Distr.Improvement Co. J. D. Cox Dr.Distr. Benton-Lane Distr.Impr.Co.,Unit 1 Benton-Lane Distr.Impr.Co.,Unit 2 | in Muddy Creek Area southeast of Lebanon - Oak Cr. in Long Tom Area in Long Tom Area in Long Tom Area    | 7,403<br>1,263<br>3,600<br>1,240           |
| 20<br>21<br>22<br>23<br>24   | Wapato Lake District (private) Lake Labish District (community) Sauvie Island Dr.Area No.2 Sauvie Island Dr.Area No.1 Lower Peninsula Area               | near Wapato<br>northeast of Salem<br>Columbia River                                                      | 1,000 ±<br>2,400<br>16,600                 |
| 25                           | Boring Drainage Area                                                                                                                                     | near Boring                                                                                              | 6,323                                      |
| 26                           | Liberal Drainage Area                                                                                                                                    | northwest of Liberal                                                                                     | 600                                        |
| 27                           | Dayton Prairie Dr.Area                                                                                                                                   | near McMinnville                                                                                         | 2,810                                      |
| 28                           | Hopewell Dr.Area                                                                                                                                         | near Hopewell                                                                                            | 4,400                                      |
| 29                           | French Prairie Dr.Area                                                                                                                                   | near Gervais                                                                                             | 15,000                                     |
| 30                           | Lincoln Dr.Area Turner Dr.Area Ankney Bottoms Dr.Area Suver Dr.Area Dever Dr.Area                                                                        | northeast corner of Polk Co.                                                                             | 3,260                                      |
| 31                           |                                                                                                                                                          | between Turner and Marion                                                                                | 6,000                                      |
| 32                           |                                                                                                                                                          | near Talbot, Wintel, Sidney                                                                              | 2,800                                      |
| 33                           |                                                                                                                                                          | near Suver, Polk Co.                                                                                     | 900                                        |
| 34                           |                                                                                                                                                          | west of Jefferson                                                                                        | 200                                        |
| 35                           | Scio Dr.Area                                                                                                                                             | near Scio                                                                                                | 2,400                                      |
| 36                           | Crabtree Dr.Area                                                                                                                                         | near Crabtree                                                                                            | 1,500                                      |
| 37                           | Linn Co.No.4                                                                                                                                             | southeast of Albany                                                                                      | 2,400                                      |
| 38                           | Gray Prairie Dr.Area                                                                                                                                     | southwest of Albany                                                                                      | 1,800                                      |
| 39                           | Tallman Area                                                                                                                                             | near Tallman                                                                                             | 1,470                                      |
| 40                           | Benton Co.No.1 Benton Co.No.2 (Summit) Dixon Creek Dr.Area Bell Plain Dr.Area Muddy Creek Dr.Area                                                        | northeast of Corvallis                                                                                   | 1,720                                      |
| 41                           |                                                                                                                                                          | near Summit                                                                                              | 900                                        |
| 42                           |                                                                                                                                                          | adjoining Corvallis                                                                                      | 200                                        |
| 43                           |                                                                                                                                                          | northwest of Shedds                                                                                      | 3,580                                      |
| 44                           |                                                                                                                                                          | around Muddy Creek                                                                                       | 18,500                                     |
| 45<br>46<br>47<br>48<br>49   | Harmony School Dr.Area Spoon Creek Dr.Area Courtney Creek Dr.Area Rowland Dr.Area Coburg Dr.Area                                                         | west of Halsey between Shedds to Bend Butte near Brownsville around (East) Muddy Cr. southeast of Coburg | 1,950<br>16,000<br>5,000<br>9,000<br>9,000 |
| 50                           | Long Tom Dr.Area                                                                                                                                         | along Long Tom & Coyote Cr.                                                                              | 30,000                                     |
| 5 <b>1</b>                   | Amazon Dr.Area                                                                                                                                           | northeast of Eugene                                                                                      | 19,700                                     |
| 52                           | Camas Swale Dr.Area                                                                                                                                      | near Creswell                                                                                            | 4,800                                      |

## SOURCES OF DATA:

JESSUP-POWERS DRAINAGE SURVEY.
TRIENNIEL REPORT 1932-1935 OREGON RECLAMATION CONGRESS.
COUNTY PLANNING COMMISSIONS.