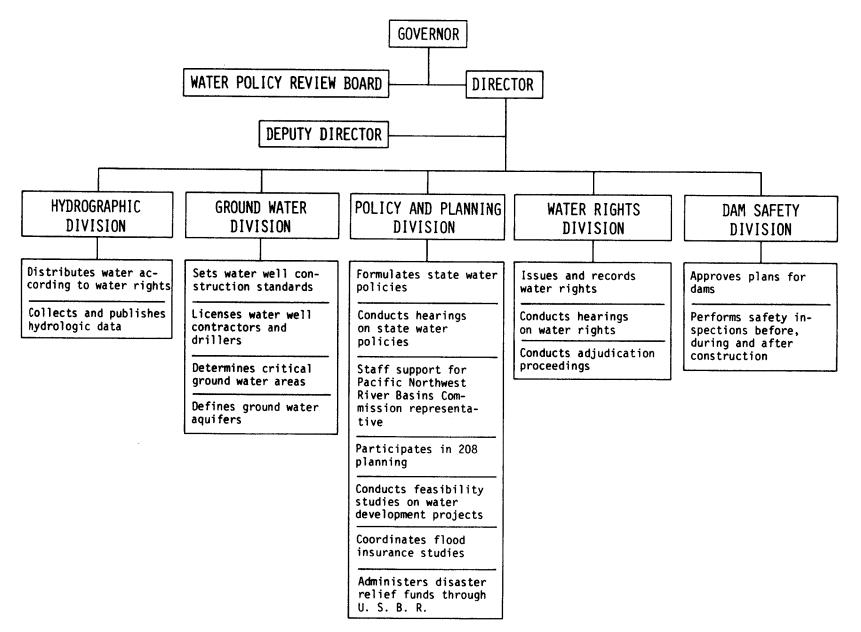

### WATER RESOURCES DEPARTMENT

.

OREGON WATER RESOURCES DEPARTMENT

------

-

.