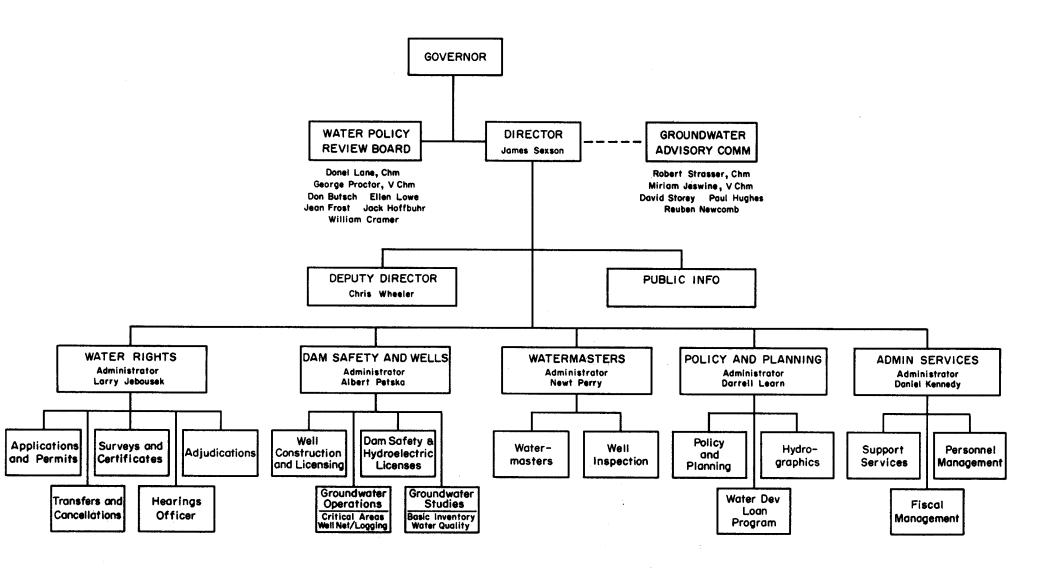

# **Oregon Water Resources Department Organization Charts 1974-1987**

**Table of Contents** 

1974 Organization Chart

1976 Organization Chart

1980 Organization Chart

1982 Organization Chart

1984 Organization Chart

1987 Organization Chart

©regon State Engineer



### WATER RESOURCES DEPARTMENT

.





OREGON WATER RESOURCES DEPARTMENT

------

-



.

#### OREGON WATER RESOURCES DEPARTMENT



1/ RALF HAKANSON SERVED AS CHAIRMAN OF THE BOARD THROUGH FEBRUARY, 1985.

2/ CHRIS WHEELER RETIRED AS DEPUTY DIRECTOR IN DECEMBER, 1984.

Contraction of the second

3/ NEWT PERRY SERVED AS ADMINISTRATOR OF THE WATERMASTER DIVISION UNTIL DECEMBER, 1984.

4/ DANIEL KENNEDY SERVED AS ADMINISTRATOR OF THE ADMINISTRATIVE SERVICES DIVISION THROUGH DECEMBER, 1984.

#### OREGON WATER RESOURCES DEPARTMENT

1983 - 1984



## **OREGON WATER RESOURCES DEPARTMENT**



March, 1987

Figure 1. ORGANIZATION CHART