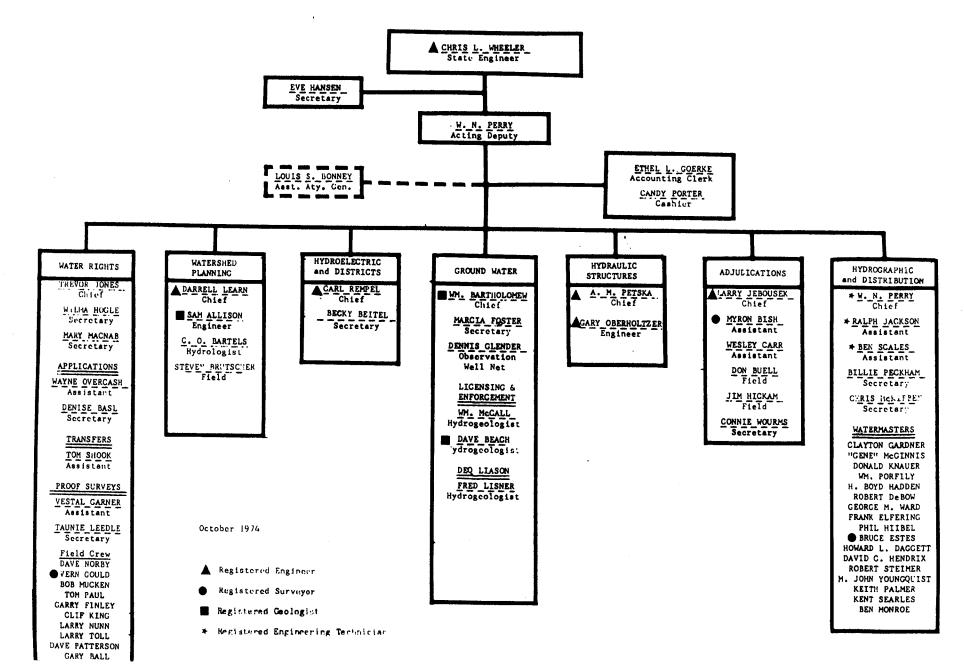

# **Oregon Water Resources Department Organization Charts 1974-1987**

**Table of Contents** 

1974 Organization Chart

1976 Organization Chart

1980 Organization Chart

1982 Organization Chart

1984 Organization Chart

1987 Organization Chart

©regon State Engineer



### WATER RESOURCES DEPARTMENT

.





OREGON WATER RESOURCES DEPARTMENT

------

-



.

#### OREGON WATER RESOURCES DEPARTMENT



1/ RALF HAKANSON SERVED AS CHAIRMAN OF THE BOARD THROUGH FEBRUARY, 1985.

2/ CHRIS WHEELER RETIRED AS DEPUTY DIRECTOR IN DECEMBER, 1984.

Contraction of the second

3/ NEWT PERRY SERVED AS ADMINISTRATOR OF THE WATERMASTER DIVISION UNTIL DECEMBER, 1984.

4/ DANIEL KENNEDY SERVED AS ADMINISTRATOR OF THE ADMINISTRATIVE SERVICES DIVISION THROUGH DECEMBER, 1984.

#### OREGON WATER RESOURCES DEPARTMENT

1983 - 1984



## **OREGON WATER RESOURCES DEPARTMENT**



March, 1987

Figure 1. ORGANIZATION CHART