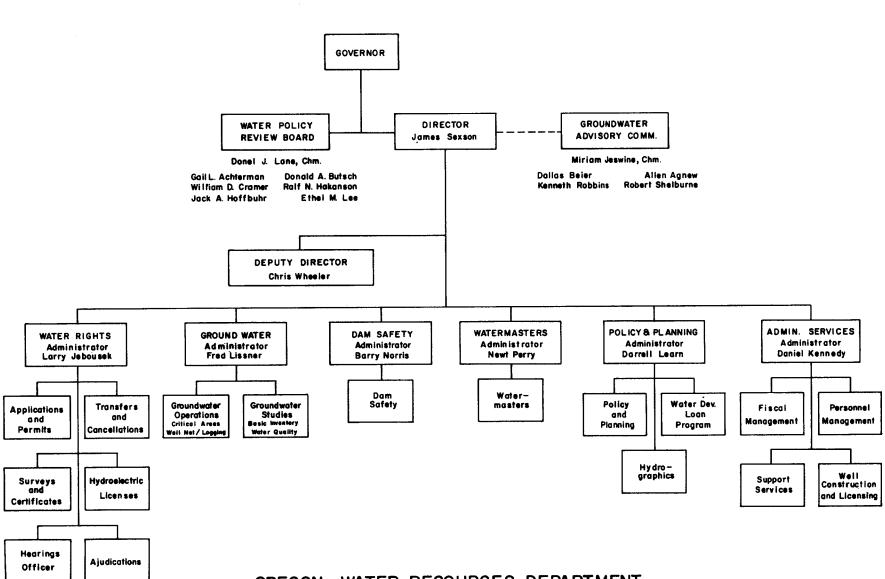

#### OREGON WATER RESOURCES DEPARTMENT

1/ RALF HAKANSON SERVED AS CHAIRMAN OF THE BOARD THROUGH FEBRUARY, 1985.

2/ CHRIS WHEELER RETIRED AS DEPUTY DIRECTOR IN DECEMBER, 1984.

Contraction of the second

3/ NEWT PERRY SERVED AS ADMINISTRATOR OF THE WATERMASTER DIVISION UNTIL DECEMBER, 1984.

4/ DANIEL KENNEDY SERVED AS ADMINISTRATOR OF THE ADMINISTRATIVE SERVICES DIVISION THROUGH DECEMBER, 1984.

#### OREGON WATER RESOURCES DEPARTMENT

1983 - 1984