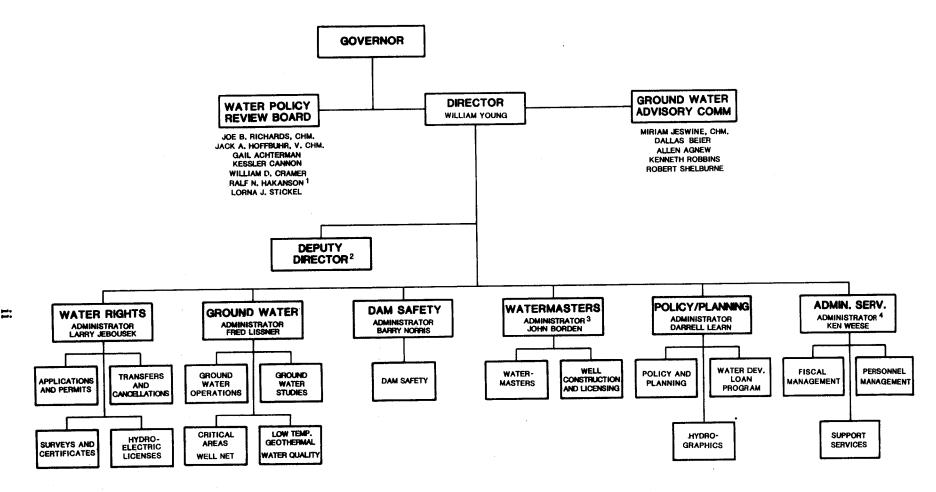

### WATER RESOURCES DEPARTMENT

.

OREGON WATER RESOURCES DEPARTMENT

------

-

.